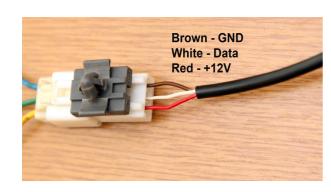

## After installing emulator, DO NOT set a child with children's seats in the front passenger seat!

Occupation control unit placed inside passenger seat. Black cable from unit connected with car wiring installation (white connector as shown in photo, placed under the passenger seat).

Wire colors inside cable – all times the same:

Red: +12V White: Data Brown: GND

After connector (in car side) wiring colors different in different models