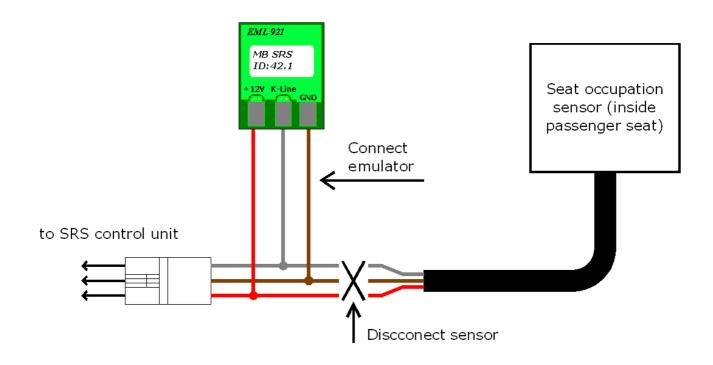

Emulator used to replace broken original seat occupation sensor

When emulator installed, in case car crash, passenger airbag will trigger, with or without passenger on the front seat.

## After installing emulator, DO NOT set a child with children's seats in the front passenger seat!

Occupation control unit placed inside passenger seat. Black cable from unit connected with car wiring installation (white connector as shown in photo, placed under the passenger seat).

Wire colors inside cable – all times the same:

Red: +12V White: Data Brown: GND

After connector (in car side) wiring colors different in different models