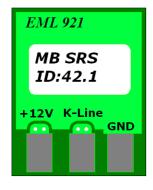

## Compatible with MB models: E class W211 with "Temic" SRS control unit

+12V - Power supply K-Line - data line GND - Ground

MB SRS (Airbag) system, passenger seat occupation emulator works with MB E class W211 (Temic control unit)